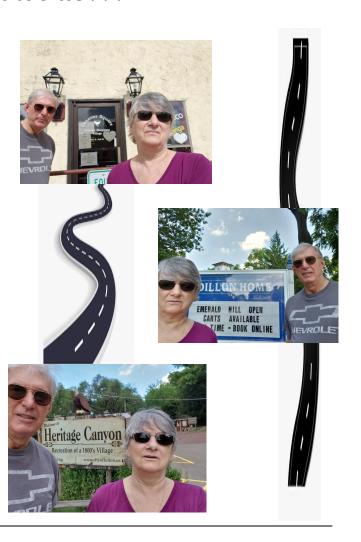

#### **MAP Locations**

The list of locations is posted on the Illinois District website. There are several in our area that we could visit in afternoon.

Be sure to add the photos to the Illinois District website and please forward to me for the scrapbook.

Whiteside County Dillon Home Whiteside County Heritage Canyon

Lee County Amboy Depot Museum
Lee County Dixon Telegraph Museum

Ogle County Aplington House

Ogle County
Ogle County
Billy Barnhart Museum
Byron Museum of History
Banworth House & Museum
BoDavies County
Elizabeth History Museum