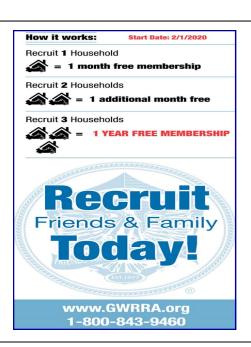

The Illinois
District has also added an incentive for recruiting new members.
For each new

For each new Household added they give the Chapter \$10.