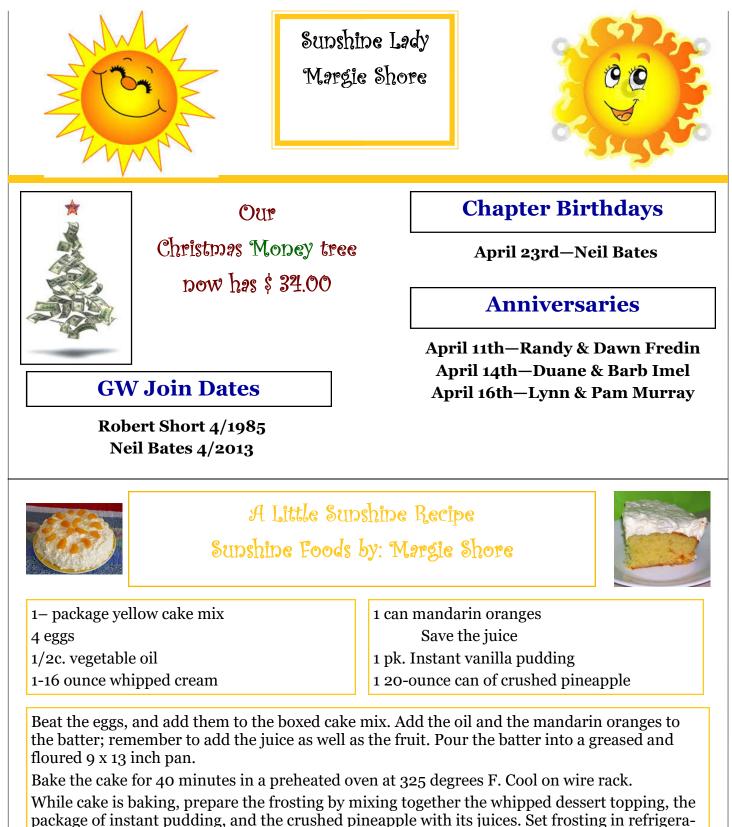

tor to set. Frost when cake has thoroughly cooled.

Other Chapter Socials To attend